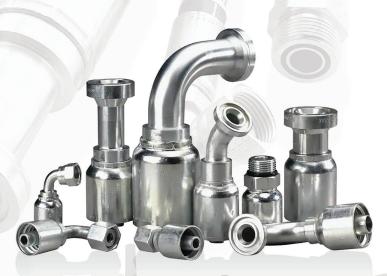

## Hose Assemblies Are Easy With the Parkrimp System.

Since its introduction in 1980, the Parkrimp family of crimping machines has led the industry in ease of use and rugged durability.

When it comes to hose assemblies, no one puts it all together like Parker. From high-volume productivity to portable on-site assembly, we offer a variety of crimping machines, No-Skive hoses, and No-Skive fittings to meet your needs.

With Parkrimp equipment, anyone can make factoryquality hose assemblies quickly, easily, and cost effectively. Parkrimp machines are simple to operate and they're built to provide years of dependable service. Seven Parkrimp models - an entire family of crimpers - are available to meet your benchmounted or portable needs. crimping straight or bent-stem fittings from 1/4" to 2" in diameter. Just use our No-Skive hoses and fittings to create leak-free hose assemblies whenever and wherever you

The complete system from one source: No-Skive hose, No-Skive fittings, and crimping machines with worldwide availability and service.

HYDRAULICS - PNEUMATICS - INDUSTRIAL - RIG PRODUCTS