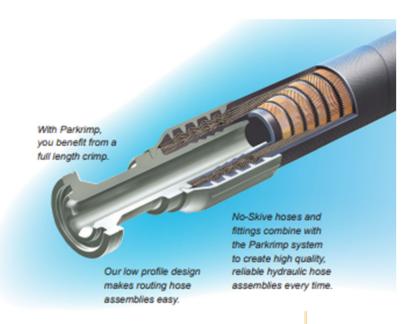

## Hose Assemblies Are Easy With the Parkrimp System.

Since its introduction in 1980, the Parkrimp family of crimping machines has led the industry in ease of use and rugged durability.

When it comes to hose assemblies, no one puts it all together like Parker. From high-volume productivity to portable on-site assembly, we offer a variety of crimping machines, No-Skive hoses, and No-Skive fittings to meet your needs.

With Parkrimp equipment, anyone can make factoryquality hose assemblies quickly, easily, and cost effectively. Parkrimp machines are simple to operate and they're built to provide years of dependable service. Seven Parkrimp models - an entire family of crimpers - are available to meet your benchmounted or portable needs. crimping straight or bent-stem fittings from 1/4" to 2" in diameter. Just use our No-Skive hoses and fittings to create leak-free hose assemblies whenever and wherever you