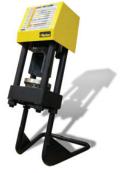

#### **Gold Option**

Hose Size Range: 1/4" to 2"

Hose Type: Up to 6 Wire Braid / Compact Spiral

Crimper Type: Parkrimp2

Stock Order Requirement: \$12,500.00

#### **Platinum Option**

Hose Size Range: 1/4" to 2"

Hose Type: Up to 6 Wire Braid / Compact Spiral

Crimper Type: Parkrimp2 with On-site Container

Stock Order Requirement: \$25,000.00

## Hose Assemblies Are Easy With the Parkrimp System.

Since its introduction in 1980, the Parkrimp family of crimping machines has led the industry in ease of use and rugged durability.

When it comes to hose assemblies, no one puts it all together like Parker. From high-volume productivity to portable on-site assembly, we offer a variety of crimping machines, No-Skive hoses, and No-Skive fittings to meet your needs.

With Parkrimp equipment, anyone can make factoryquality hose assemblies quickly, easily, and cost effectively. Parkrimp machines are simple to operate and they're built to provide years of dependable service. Seven Parkrimp models - an entire family of crimpers - are available to meet your benchmounted or portable needs. crimping straight or bent-stem fittings from 1/4" to 2" in diameter. Just use our No-Skive hoses and fittings to create leak-free hose assemblies whenever and wherever you