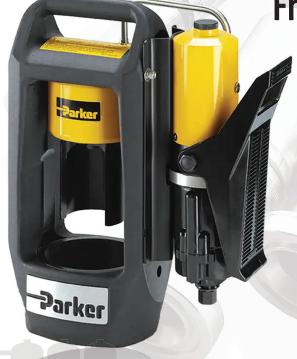

#### **Gold Option**

Hose Size Range: 1/4" to 2"

Hose Type: Up to 6 Wire Braid / Compact Spiral

Crimper Type: Parkrimp2

Stock Order Requirement: \$12,500.00

## Hose Assemblies Are Easy With the Parkrimp System.

Since its introduction in 1980, the Parkrimp family of crimping machines has led the industry in ease of use and rugged durability.

When it comes to hose assemblies, no one puts it all together like Parker. From high-volume productivity to portable on-site assembly, we offer a variety of crimping machines, No-Skive hoses, and No-Skive fittings to meet your needs.

With Parkrimp equipment, anyone can make factoryquality hose assemblies quickly, easily, and cost effectively. Parkrimp machines are simple to operate and they're built to provide years of dependable service. Seven Parkrimp models - an entire family of crimpers - are available to meet your benchmounted or portable needs. crimping straight or bent-stem fittings from 1/4" to 2" in diameter. Just use our No-Skive hoses and fittings to create leak-free hose assemblies whenever and wherever you