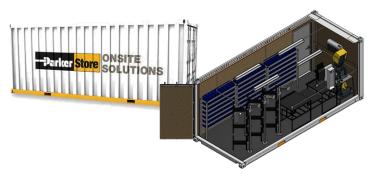

#### **Platinum Option**

Hose Size Range: 1/4" to 2"

Hose Type: Up to 6 Wire Braid / Compact Spiral

Crimper Type: Parkrimp2 with On-site Container

Stock Order Requirement: \$25,000.00