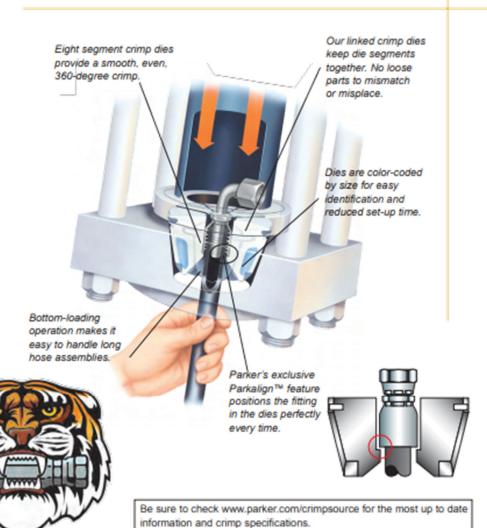

With Parkrimp equipment, anyone can make factoryquality hose assemblies quickly, easily, and cost effectively. Parkrimp machines are simple to operate and they're built to provide years of dependable service. Seven Parkrimp models - an entire family of crimpers - are available to meet your benchmounted or portable needs. crimping straight or bent-stem fittings from 1/4" to 2" in diameter. Just use our No-Skive hoses and fittings to create leak-free hose assemblies whenever and wherever you

The complete system from one source: No-Skive hose, No-Skive fittings, and crimping machines with worldwide availability and service.

HYDRAULICS - PNEUMATICS - INDUSTRIAL - RIG PRODUCTS