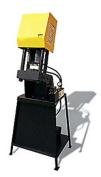

#### **Gold Option**

Hose Size Range: 1/4" to 2"

Hose Type: Up to 6 Wire Braid / Compact Spiral

Crimper Type: Parkrimp2

Stock Order Requirement: \$12,500.00

#### **Platinum Option**

Hose Size Range: 1/4" to 2"

Hose Type: Up to 6 Wire Braid / Compact Spiral

Crimper Type: Parkrimp2 with On-site Container

Stock Order Requirement: \$25,000.00

## Hose Assemblies Are Easy With the Parkrimp System.

Since its introduction in 1980, the Parkrimp family of crimping machines has led the industry in ease of use and rugged durability.

When it comes to hose assemblies, no one puts it all together like Parker. From high-volume productivity to portable on-site assembly, we offer a variety of crimping machines, No-Skive hoses, and No-Skive fittings to meet your needs.

With Parkrimp equipment, anyone can make factoryquality hose assemblies quickly, easily, and cost effectively. Parkrimp machines are simple to operate and they're built to provide years of dependable service. Seven Parkrimp models - an entire family of crimpers - are available to meet your benchmounted or portable needs. crimping straight or bent-stem fittings from 1/4" to 2" in diameter. Just use our No-Skive hoses and fittings to create leak-free hose assemblies whenever and wherever you