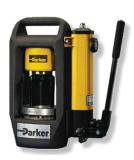

## Hose Assemblies Are Easy With the Parkrimp System.

Since its introduction in 1980, the Parkrimp family of crimping machines has led the industry in ease of use and rugged durability.

When it comes to hose assemblies, no one puts it all together like Parker. From high-volume productivity to portable on-site assembly, we offer a variety of crimping machines, No-Skive hoses, and No-Skive fittings to meet your needs.

With Parkrimp equipment, anyone can make factoryquality hose assemblies quickly, easily, and cost effectively. Parkrimp machines are simple to operate and they're built to provide years of dependable service. Seven Parkrimp models - an entire family of crimpers - are available to meet your benchmounted or portable needs. crimping straight or bent-stem fittings from 1/4" to 2" in diameter. Just use our No-Skive hoses and fittings to create leak-free hose assemblies whenever and wherever you